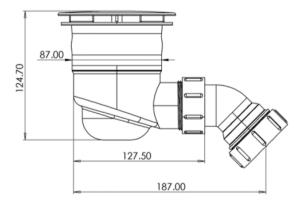

## SPECIFICATION

Colour / Finish Construction Material (Kitchens) Product Type Waste Type Trap Type Waste Size Connection type Outlet Thread size: CHROME Rubber & Polypropylene Shower Tray Waste Fast Flow Shower 90 mm n/a 40mm (1 ½ ″)

The information contained on this page was correct at date of issue. Fitting dimensions are provided as a guide only. Some variation may occur due to manufacturing tolerances.

sales@markvitow.com