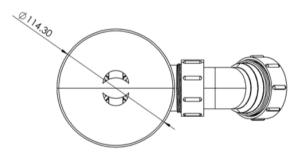

## SPECIFICATION

Colour / Finish Construction Material (Kitchens) Product Type Waste Type Trap Type Waste Size Connection type Outlet Thread size: CHROME Rubber & Polypropylene Shower Tray Waste Fast Flow Shower 90 mm n/a 40mm (1 ½ ″)