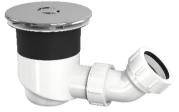

## Description: Barcode:

Shower Tray Waste 5056634504174

Category Sub Catergory Related Standard(s) CE DOC ref: Related Standard(s) UKCA DOC ref: WRAS Approved WRAS No: Other No: Accessories Shower Waste EN 274-1:2002 DOC-KT-1017A BS EN 274-1:2002 DOC-KT-1017B No n/a n/a n/a

## SPECIFICATION

Colour / Finish Construction Material (Kitchens) Product Type Waste Type Trap Type Waste Size Connection type Outlet Thread size: CHROME Rubber & Polypropylene Shower Tray Waste Fast Flow Shower 90 mm n/a 40mm (1 ½ ″)